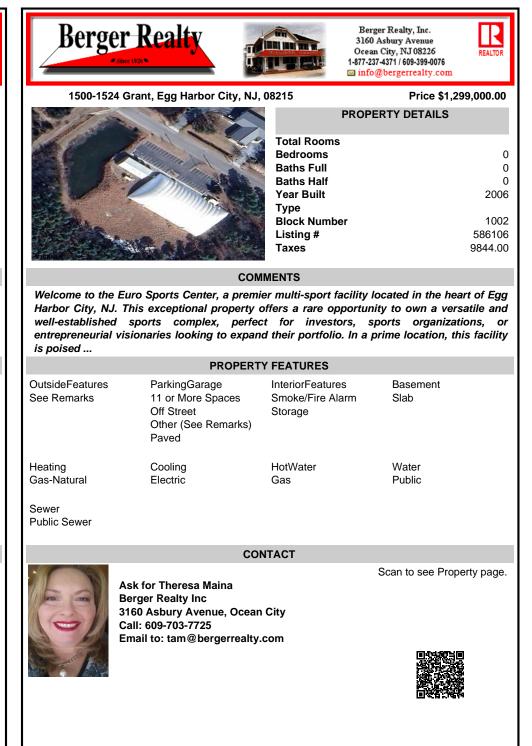

1500-1524 Grant, Egg Harbor City, NJ, 08215

| igen | earry.com    |        |
|------|--------------|--------|
| P    | rice \$1.299 | 000.00 |

|       | PROPERTY DETAILS |         |  |
|-------|------------------|---------|--|
| -     | Total Rooms      |         |  |
|       | Bedrooms         | 0       |  |
| A. C. | Baths Full       | 0       |  |
| E.    | Baths Half       | 0       |  |
| 13    | Year Built       | 2006    |  |
|       | Туре             |         |  |
|       | Block Number     | 1002    |  |
| 35.4  | Listing #        | 586106  |  |
| 1     | Taxes            | 9844.00 |  |

## COMMENTS

Welcome to the Euro Sports Center, a premier multi-sport facility located in the heart of Egg Harbor City, NJ. This exceptional property offers a rare opportunity to own a versatile and well-established sports complex, perfect for investors, sports organizations, or entrepreneurial visionaries looking to expand their portfolio. In a prime location, this facility is poised ...