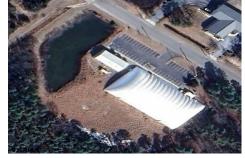

1500-1524 Grant, Egg Harbor City, NJ, 08215

| ergeneany.com        |   |
|----------------------|---|
| Price \$1,299,000.00 | ) |

|            | PROPERTY DETAILS |         |
|------------|------------------|---------|
| the second | Total Rooms      |         |
|            | Bedrooms         | 0       |
| 100        | Baths Full       | 0       |
|            | Baths Half       | 0       |
|            | Year Built       | 2006    |
| a series   | Туре             |         |
|            | Block Number     | 1002    |
| and the    | Listing #        | 586106  |
|            | Taxes            | 9844.00 |

## COMMENTS

Welcome to the Euro Sports Center, a premier multi-sport facility located in the heart of Egg Harbor City, NJ. This exceptional property offers a rare opportunity to own a versatile and well-established sports complex, perfect for investors, sports organizations, or entrepreneurial visionaries looking to expand their portfolio. In a prime location, this facility is poised ...