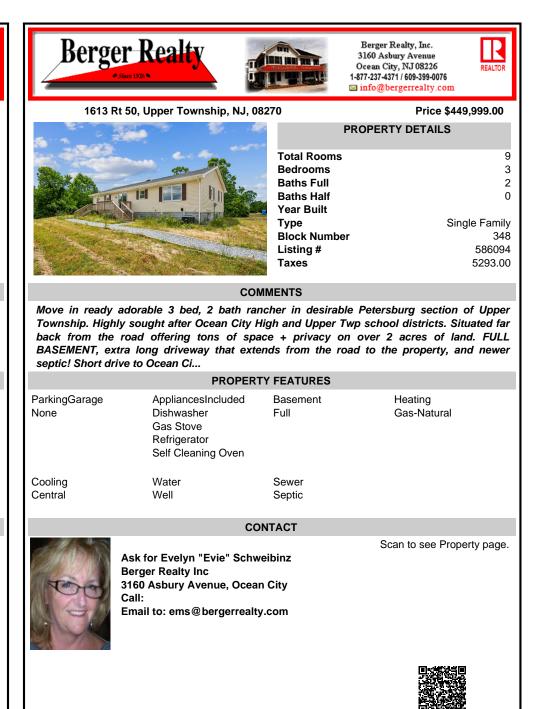

## COMMENTS

Move in ready adorable 3 bed, 2 bath rancher in desirable Petersburg section of Upper Township. Highly sought after Ocean City High and Upper Twp school districts. Situated far back from the road offering tons of space + privacy on over 2 acres of land. FULL BASEMENT, extra long driveway that extends from the road to the property, and newer septic! Short drive to Ocean Ci ...

|                       | PROPERTY FEATURES                                                                   |                  |                        |  |
|-----------------------|-------------------------------------------------------------------------------------|------------------|------------------------|--|
| ParkingGarage<br>None | AppliancesIncluded<br>Dishwasher<br>Gas Stove<br>Refrigerator<br>Self Cleaning Oven | Basement<br>Full | Heating<br>Gas-Natural |  |
| Cooling<br>Central    | Water<br>Well                                                                       | Sewer<br>Septic  |                        |  |

## CONTACT

Scan to see Property page.

Ask for Evelyn "Evie" Schweibinz Berger Realty Inc 3160 Asbury Avenue, Ocean City Call: Email to: ems@bergerrealty.com