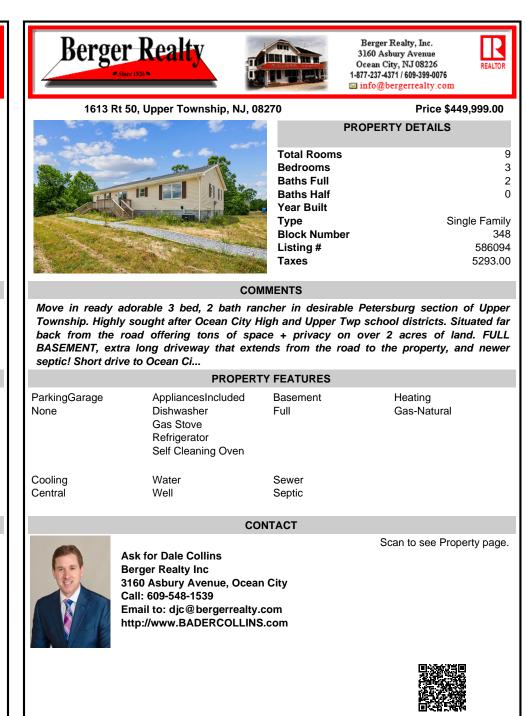

## COMMENTS

Move in ready adorable 3 bed, 2 bath rancher in desirable Petersburg section of Upper Township. Highly sought after Ocean City High and Upper Twp school districts. Situated far back from the road offering tons of space + privacy on over 2 acres of land. FULL BASEMENT, extra long driveway that extends from the road to the property, and newer septic! Short drive to Ocean Ci ...