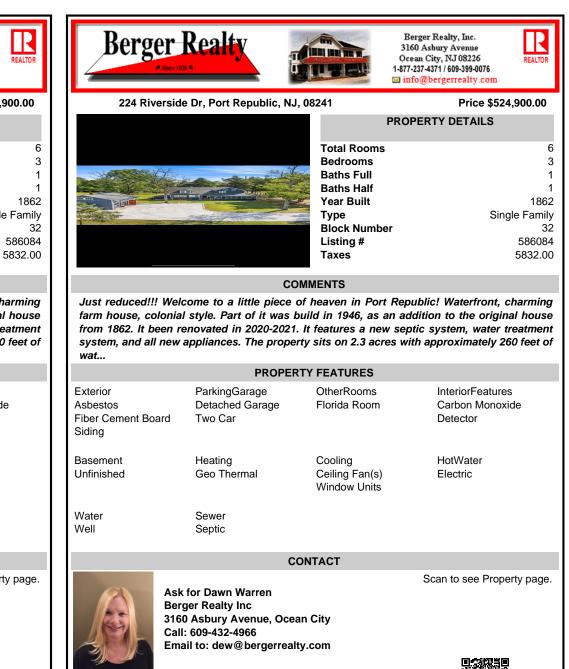

224 Riverside Dr, Port Republic, NJ, 08241

| 1-877-237-4371/609-399-0076 | REALTOR    |
|-----------------------------|------------|
| Price \$                    | 524,900.00 |
| PROPERTY DETAILS            |            |

Berger Realty, Inc.

3160 Asbury Avenue

|                | Total Rooms  |        |
|----------------|--------------|--------|
|                | Bedrooms     |        |
| and the second | Baths Full   |        |
| E.             | Baths Half   |        |
|                | Year Built   |        |
|                | Туре         | Single |
|                | Block Number | -      |
|                | Listing #    |        |
|                | Taxes        | :      |
|                |              |        |

## COMMENTS

Just reduced!!! Welcome to a little piece of heaven in Port Republic! Waterfront, charming farm house, colonial style. Part of it was build in 1946, as an addition to the original house from 1862. It been renovated in 2020-2021. It features a new septic system, water treatment system, and all new appliances. The property sits on 2.3 acres with approximately 260 feet of wat...