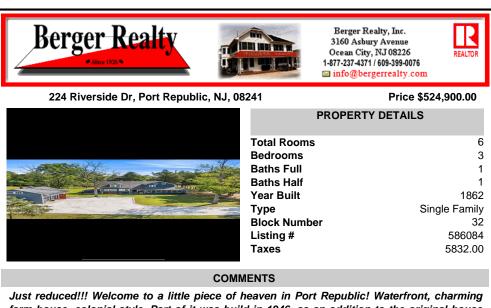

## COMMENTS

Just reduced!!! Welcome to a little piece of heaven in Port Republic! Waterfront, charming farm house, colonial style. Part of it was build in 1946, as an addition to the original house from 1862. It been renovated in 2020-2021. It features a new septic system, water treatment system, and all new appliances. The property sits on 2.3 acres with approximately 260 feet of wat...