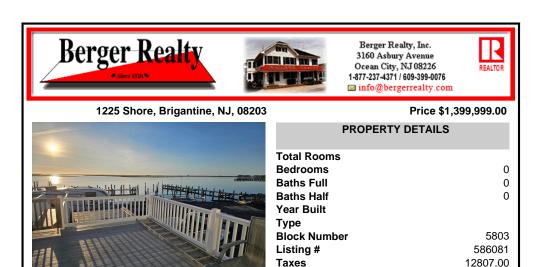

12807.00

| PR                                                                                                              |
|-----------------------------------------------------------------------------------------------------------------|
| Total Rooms<br>Bedrooms<br>Baths Full<br>Baths Half<br>Year Built<br>Type<br>Block Number<br>Listing #<br>Taxes |