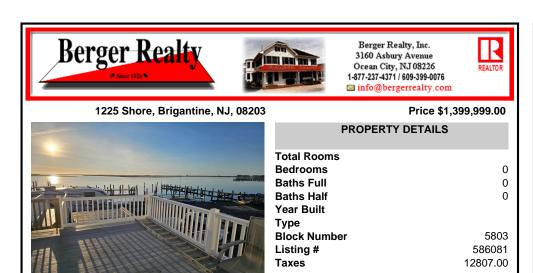

# 1225 Shore, Brigantine, NJ, 08203

#### Price \$1,399,999.00

0

0

0

5803

586081

12807.00

| PROPERTY DETAILS                                                                                                |
|-----------------------------------------------------------------------------------------------------------------|
| Total Rooms<br>Bedrooms<br>Baths Full<br>Baths Half<br>Year Built<br>Type<br>Block Number<br>Listing #<br>Taxes |