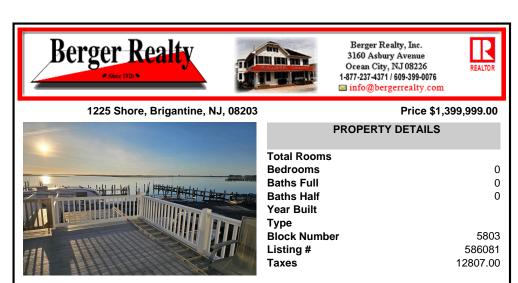

### Price \$1,399,999.00

| Total Ro                               |
|----------------------------------------|
| Bedroom<br>Baths Fu                    |
| Baths Ha<br>Year Bui                   |
| Type<br>Block Nu<br>Listing #<br>Taxes |

# Total RoomsBedrooms0Baths Full0Baths Half0Year Built7Type5803Block Number58081Listing #58081Taxes12807.00

**PROPERTY DETAILS** 