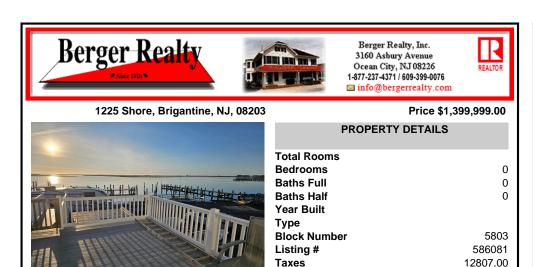

12807.00

| · - · · |                                                                                                                 |
|---------|-----------------------------------------------------------------------------------------------------------------|
|         | PROPERTY DETAILS                                                                                                |
|         | Total Rooms<br>Bedrooms<br>Baths Full<br>Baths Half<br>Year Built<br>Type<br>Block Number<br>Listing #<br>Taxes |