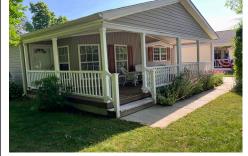

## COMMENTS

Beautiful corner home in desirable Fairways 55+ Community. Home offers open living room, dining room with cathedral ceiling and gas fireplace. 2 very large bedrms with master bath exceptionally large w/double vanity sink. Large kitchen with a breakfast room. Beautiful covered porch to enjoy you morning coffee!! Large attached shed with plenty of room for storage. Rear ha...