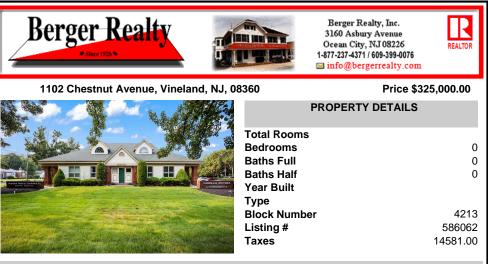

| 10 K              | Total Rooms  |          |
|-------------------|--------------|----------|
|                   | Bedrooms     | 0        |
|                   | Baths Full   | 0        |
|                   | Baths Half   | 0        |
| COMBREASE OFFICES | Year Built   |          |
|                   | Туре         |          |
|                   | Block Number | 4213     |
| and the second    | Listing #    | 586062   |
| Sec. Sec.         | Taxes        | 14581.00 |
|                   |              |          |