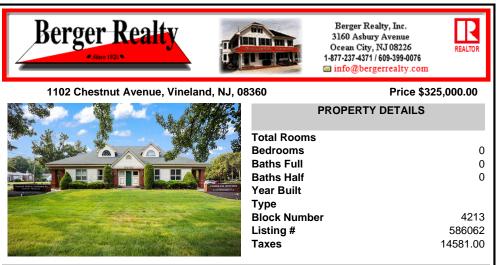

|                | Total Rooms  |          |
|----------------|--------------|----------|
|                | Bedrooms     | 0        |
|                | Baths Full   | 0        |
|                | Baths Half   | 0        |
| A CORECUPTOR   | Year Built   |          |
|                | Туре         |          |
| and the second | Block Number | 4213     |
| and the second | Listing #    | 586062   |
|                | Taxes        | 14581.00 |
|                |              |          |