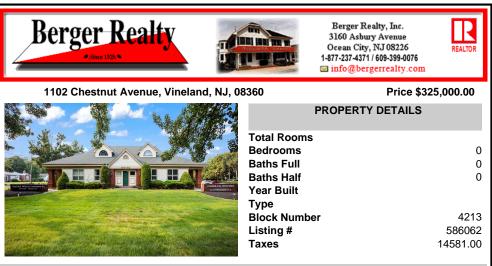

| Carden Ser             |              |          |
|------------------------|--------------|----------|
| 346                    | Total Rooms  |          |
|                        | Bedrooms     | 0        |
| 1. 5.                  | Baths Full   | 0        |
|                        | Baths Half   | 0        |
| A CORRORATE PA         | Year Built   |          |
|                        | Туре         |          |
|                        | Block Number | 4213     |
| Section .              | Listing #    | 586062   |
|                        | Taxes        | 14581.00 |
| AND THE REAL PROPERTY. |              |          |