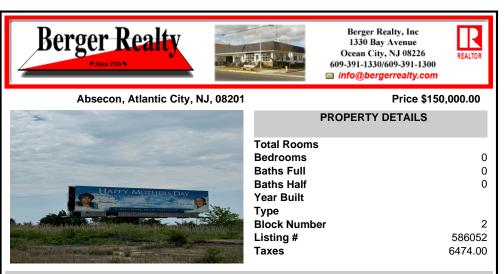

## COMMENTS

Great investment opportunity to own a double sided billboard on a high traffic highway! Located on the White Horse Pike right after Pleasantville and Absecon traffic merges onto the pike heading towards Atlantic City. The Billboard targets tourist and locals on their way to Ocean Casino, Hard Rock, Water Park and many more attractions. This is an excellent way to adverti...