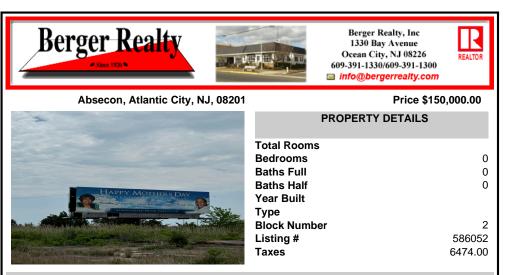

### COMMENTS

Great investment opportunity to own a double sided billboard on a high traffic highway! Located on the White Horse Pike right after Pleasantville and Absecon traffic merges onto the pike heading towards Atlantic City. The Billboard targets tourist and locals on their way to Ocean Casino, Hard Rock, Water Park and many more attractions. This is an excellent way to adverti...

## COMMENTS

Great investment opportunity to own a double sided billboard on a high traffic highway! Located on the White Horse Pike right after Pleasantville and Absecon traffic merges onto the pike heading towards Atlantic City. The Billboard targets tourist and locals on their way to Ocean Casino, Hard Rock, Water Park and many more attractions. This is an excellent way to adverti...