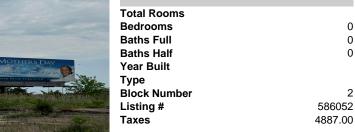

| Total Rooms  |         |
|--------------|---------|
| Bedrooms     | 0       |
| Baths Full   | 0       |
| Baths Half   | 0       |
| Year Built   |         |
| Туре         |         |
| Block Number | 2       |
| Listing #    | 586052  |
| Taxes        | 4887.00 |
|              |         |