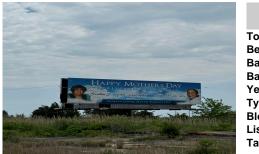

## COMMENTS

Great investment opportunity to own a double sided billboard on a high traffic highway! Located on the White Horse Pike right after Pleasantville and Absecon traffic merges onto the pike heading towards Atlantic City. The Billboard targets tourist and locals on their way to Ocean Casino, Hard Rock, Water Park and many more attractions. This is an excellent way to adverti...