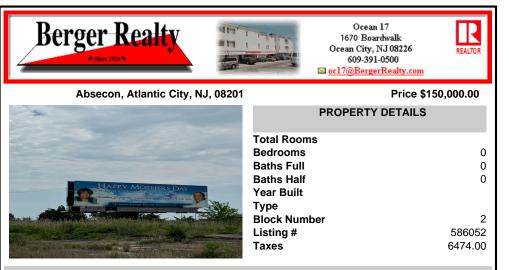

## COMMENTS

Great investment opportunity to own a double sided billboard on a high traffic highway! Located on the White Horse Pike right after Pleasantville and Absecon traffic merges onto the pike heading towards Atlantic City. The Billboard targets tourist and locals on their way to Ocean Casino, Hard Rock, Water Park and many more attractions. This is an excellent way to adverti...