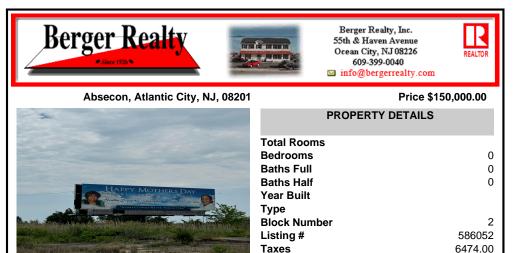

## COMMENTS

Great investment opportunity to own a double sided billboard on a high traffic highway! Located on the White Horse Pike right after Pleasantville and Absecon traffic merges onto the pike heading towards Atlantic City. The Billboard targets tourist and locals on their way to Ocean Casino, Hard Rock, Water Park and many more attractions. This is an excellent way to adverti...