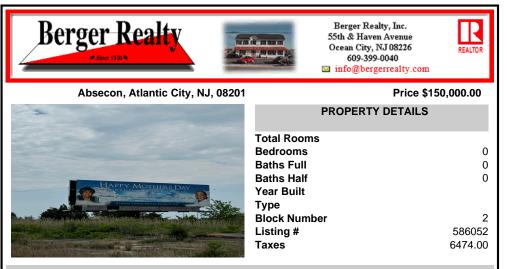

# COMMENTS

Great investment opportunity to own a double sided billboard on a high traffic highway! Located on the White Horse Pike right after Pleasantville and Absecon traffic merges onto the pike heading towards Atlantic City. The Billboard targets tourist and locals on their way to Ocean Casino, Hard Rock, Water Park and many more attractions. This is an excellent way to adverti...