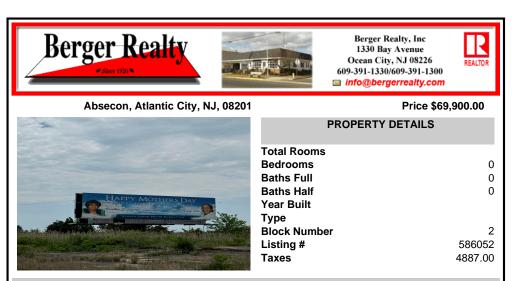

## COMMENTS

REDUCED! Great investment opportunity to own a double sided billboard on a high traffic highway! Located on the White Horse Pike right after Pleasantville and Absecon traffic merges onto the pike heading towards Atlantic City. The Billboard targets tourist and locals on their way to Ocean Casino, Hard Rock, Water Park and many more attractions. This is an excellent way t...

Price \$69,900.00

0

0

0

2

586052

4887.00

**PROPERTY DETAILS** 

| *                                                                                                               | P                                                                 |
|-----------------------------------------------------------------------------------------------------------------|-------------------------------------------------------------------|
| HAPPY MOTHERS DAY                                                                                               | Total Rooms<br>Bedrooms<br>Baths Full<br>Baths Half<br>Year Built |
|                                                                                                                 | Type<br>Block Number<br>Listing #<br>Taxes                        |
| A DESCRIPTION OF THE OWNER OF THE |                                                                   |