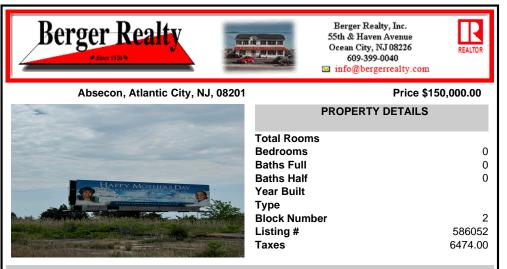

## COMMENTS

Great investment opportunity to own a double sided billboard on a high traffic highway! Located on the White Horse Pike right after Pleasantville and Absecon traffic merges onto the pike heading towards Atlantic City. The Billboard targets tourist and locals on their way to Ocean Casino, Hard Rock, Water Park and many more attractions. This is an excellent way to adverti...