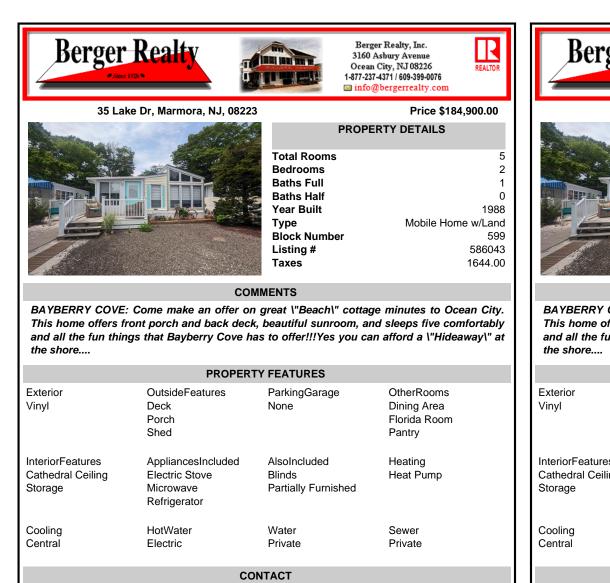

## Price \$184,900.00

| Tot |
|-----|
| Bee |
| Bat |
| Bat |
| Yea |
| Тур |
| Blo |
| Lis |
| Тах |

Ask for Susan Goetz

3160 Asbury Avenue, Ocean City

Email to: goe@bergerrealty.com

**Berger Realty Inc** 

Call: 609-380-8757

| 5                  |
|--------------------|
| 2                  |
| 1                  |
| 0                  |
| 1988               |
| Mobile Home w/Land |
| 599                |
| 586043             |
| 1644.00            |
|                    |

## COMMENTS

BAYBERRY COVE: Come make an offer on great \"Beach\" cottage minutes to Ocean City. This home offers front porch and back deck, beautiful sunroom, and sleeps five comfortably and all the fun things that Bayberry Cove has to offer!!!Yes you can afford a \"Hideaway\" at

| PROPERTY FEATURES                                |                                                                   |                                               |                                                     |  |  |
|--------------------------------------------------|-------------------------------------------------------------------|-----------------------------------------------|-----------------------------------------------------|--|--|
| Exterior<br>Vinyl                                | OutsideFeatures<br>Deck<br>Porch<br>Shed                          | ParkingGarage<br>None                         | OtherRooms<br>Dining Area<br>Florida Room<br>Pantry |  |  |
| InteriorFeatures<br>Cathedral Ceiling<br>Storage | AppliancesIncluded<br>Electric Stove<br>Microwave<br>Refrigerator | AlsoIncluded<br>Blinds<br>Partially Furnished | Heating<br>Heat Pump                                |  |  |
| Cooling<br>Central                               | HotWater<br>Electric                                              | Water<br>Private                              | Sewer<br>Private                                    |  |  |