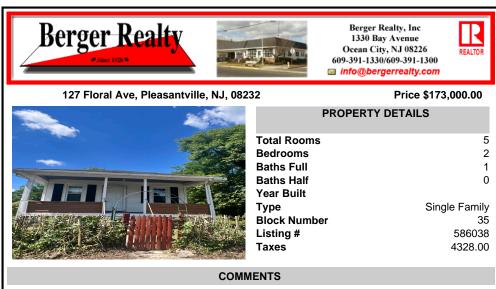

Discover the potential of this charming 2-bedroom, 1-bathroom fixer-upper nestled in the heart of Pleasantville, NJ. This property presents a fantastic investment opportunity for those with a vision for renovation and a knack for adding value. The home features a spacious basement, providing ample room for storage or the potential to expand your living space.his property i...

## CONTACT

Scan to see Property page.

Public

COMMENTS

**Block Number** 

Listing #

Taxes

Discover the potential of this charming 2-bedroom, 1-bathroom fixer-upper nestled in the heart of Pleasantville, NJ. This property presents a fantastic investment opportunity for those with a vision for renovation and a knack for adding value. The home features a spacious basement, providing ample room for storage or the potential to expand your living space.his property i...