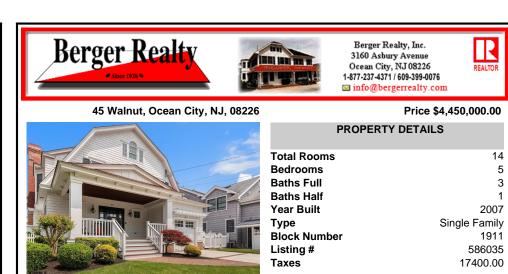

45 Walnut, Ocean City, NJ, 08226

| Total R<br>Bedroc<br>Baths I<br>Baths I<br>Year B<br>Type<br>Block I |
|----------------------------------------------------------------------|
| Listing<br>Taxes                                                     |

Berger Realty Inc

Call:

3160 Asbury Avenue, Ocean City

|                  | Price \$4,450,000.00 |  |  |  |
|------------------|----------------------|--|--|--|
| PROPERTY DETAILS |                      |  |  |  |
|                  |                      |  |  |  |
| Total Rooms      | 14                   |  |  |  |
| Bedrooms         | 5                    |  |  |  |
| Baths Full       | 3                    |  |  |  |
| Baths Half       | 1                    |  |  |  |
| Year Built       | 2007                 |  |  |  |
| Туре             | Single Family        |  |  |  |
| Block Number     | 1911                 |  |  |  |
| Listing #        | 586035               |  |  |  |
| Taxes            | 17400.00             |  |  |  |