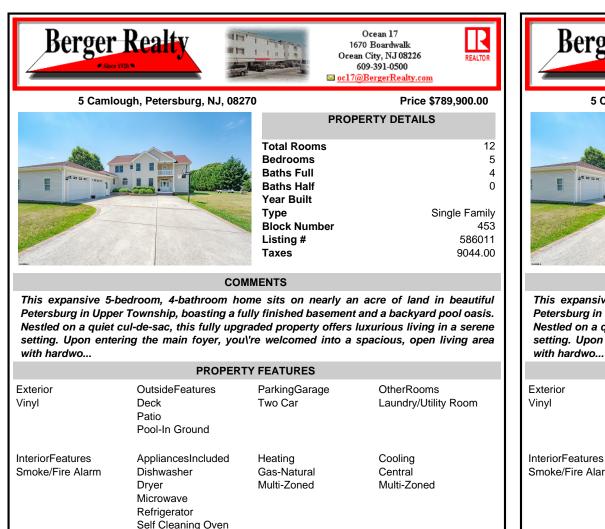

Well

Scan to see Property page.

| maranen                              |                                                                                                        |                                       |                                    |
|--------------------------------------|--------------------------------------------------------------------------------------------------------|---------------------------------------|------------------------------------|
|                                      | PROPER                                                                                                 | TY FEATURES                           |                                    |
| Exterior<br>Vinyl                    | OutsideFeatures<br>Deck<br>Patio<br>Pool-In Ground                                                     | ParkingGarage<br>Two Car              | OtherRooms<br>Laundry/Utility Room |
| InteriorFeatures<br>Smoke/Fire Alarm | AppliancesIncluded<br>Dishwasher<br>Dryer<br>Microwave<br>Refrigerator<br>Self Cleaning Oven<br>Washer | Heating<br>Gas-Natural<br>Multi-Zoned | Cooling<br>Central<br>Multi-Zoned  |
| HotWater<br>Gas                      | Water<br>Well                                                                                          | Sewer<br>Septic                       |                                    |
|                                      | cc                                                                                                     | NTACT                                 |                                    |
| and the second                       | Ask for Matthew Galownia                                                                               |                                       | Scan to see Property pa            |