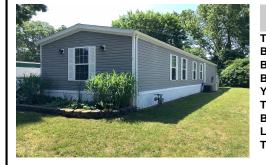

## COMMENTS

English Creek Manor single wide with 3 bedrooms and 2 baths. Livingroom, eat-in kitchen, Master bedroom with his and hers closet, master bath with stall shower and soaking tub. 2 other bedrooms and one full bath. One bedroom with teak built-ins. Side yard shed. Gas heat central air ....