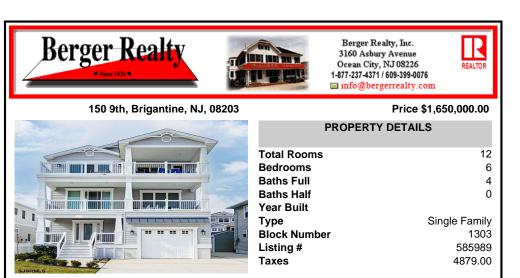

## COMMENTS

NEW CONSTRUCTION... Center of town location short walk to everywhere Spring/2025 Delivery. This stunning three-story home with elevator comes with beautiful upgrades as standard. The first floor has two large bedrooms with a separate Gathering area. The second floor offers 9 ft ceilings a large master suite with fireplace, walk-in closet with built-ins and a Sumptuous...

|    | PROPERTY FEATURES                                                                                                                              |                                                                                                                            |                          |                                                                     |  |  |
|----|------------------------------------------------------------------------------------------------------------------------------------------------|----------------------------------------------------------------------------------------------------------------------------|--------------------------|---------------------------------------------------------------------|--|--|
|    | Exterior<br>Vinyl                                                                                                                              | OutsideFeatures<br>Curbs<br>Enclosed Outside<br>Shower<br>Paved Road<br>Porch<br>Sidewalks<br>Sprinkler System             | ParkingGarage<br>One Car | OtherRooms<br>Dining Room<br>Eat In Kitchen<br>Great Room<br>Pantry |  |  |
|    | InteriorFeatures<br>Carbon Monoxide<br>Detector<br>Cathedral Ceiling<br>Elevator<br>Kitchen Center Island<br>Security System<br>Walk In Closet | AppliancesIncluded<br>Burglar Alarm<br>Dishwasher<br>Disposal<br>Dryer<br>Gas Stove<br>Microwave<br>Refrigerator<br>Washer | Basement<br>Crawl Space  | Heating<br>Forced Air<br>Gas-Natural<br>Multi-Zoned                 |  |  |
|    | Cooling<br>Central<br>Electric<br>Multi-Zoned                                                                                                  | HotWater<br>Gas<br>Tankless-gas                                                                                            | Water<br>Public          | Sewer<br>Public Sewer                                               |  |  |
|    |                                                                                                                                                | ONTACT                                                                                                                     |                          |                                                                     |  |  |
| e. | Ask<br>Berg<br>316(<br>Call                                                                                                                    | Scan to see Property page.                                                                                                 |                          |                                                                     |  |  |