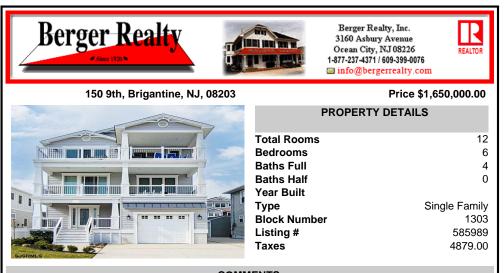

## COMMENTS

NEW CONSTRUCTION... Center of town location short walk to everywhere Spring/2025 Delivery. This stunning three-story home with elevator comes with beautiful upgrades as standard. The first floor has two large bedrooms with a separate Gathering area. The second floor offers 9 ft ceilings a large master suite with fireplace, walk-in closet with built-ins and a Sumptuous...

| •                                                                                                                                              |                                                                                                                            |                          |                                                                     |  |  |
|------------------------------------------------------------------------------------------------------------------------------------------------|----------------------------------------------------------------------------------------------------------------------------|--------------------------|---------------------------------------------------------------------|--|--|
|                                                                                                                                                | PROPER                                                                                                                     | TY FEATURES              |                                                                     |  |  |
| Exterior<br>Vinyl                                                                                                                              | OutsideFeatures<br>Curbs<br>Enclosed Outside<br>Shower<br>Paved Road<br>Porch<br>Sidewalks<br>Sprinkler System             | ParkingGarage<br>One Car | OtherRooms<br>Dining Room<br>Eat In Kitchen<br>Great Room<br>Pantry |  |  |
| InteriorFeatures<br>Carbon Monoxide<br>Detector<br>Cathedral Ceiling<br>Elevator<br>Kitchen Center Island<br>Security System<br>Walk In Closet | AppliancesIncluded<br>Burglar Alarm<br>Dishwasher<br>Disposal<br>Dryer<br>Gas Stove<br>Microwave<br>Refrigerator<br>Washer | Basement<br>Crawl Space  | Heating<br>Forced Air<br>Gas-Natural<br>Multi-Zoned                 |  |  |
| Cooling<br>Central<br>Electric<br>Multi-Zoned                                                                                                  | HotWater<br>Gas<br>Tankless-gas                                                                                            | Water<br>Public          | Sewer<br>Public Sewer                                               |  |  |
| CONTACT                                                                                                                                        |                                                                                                                            |                          |                                                                     |  |  |
|                                                                                                                                                |                                                                                                                            |                          | Scan to see Property page.                                          |  |  |