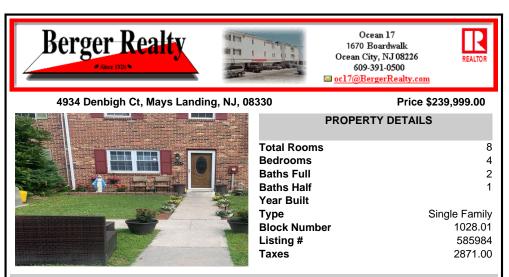

## COMMENTS

Welcome to this charming 4-bedroom, 3-bathroom townhome in Mays Landing! With 1,860 square feet of living space, this home offers comfortable living and convenience. The main level features an open floor plan with a spacious living area, dining room, and kitchen. Upstairs, you'll find the primary bedroom with an en-suite bathroom, along with three additional bedrooms and...