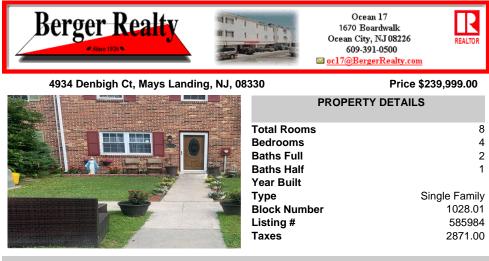

## COMMENTS

Welcome to this charming 4-bedroom, 3-bathroom townhome in Mays Landing! With 1,860 square feet of living space, this home offers comfortable living and convenience. The main level features an open floor plan with a spacious living area, dining room, and kitchen. Upstairs, you'll find the primary bedroom with an en-suite bathroom, along with three additional bedrooms and...