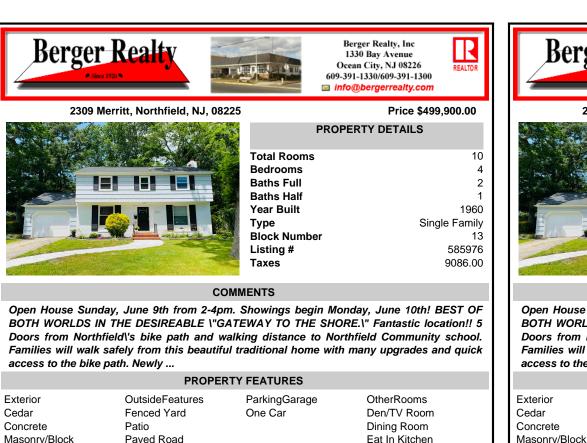

| Concrete<br>Masonry/Block<br>Shingle<br>Wood Shingle                                     | Patio<br>Paved Road<br>Shed<br>Sprinkler System                                                                                      |                                               | Dining Room<br>Eat In Kitchen<br>Storage Attic             |  | Concrete<br>Masonry/Bl<br>Shingle<br>Wood Shin                                        |
|------------------------------------------------------------------------------------------|--------------------------------------------------------------------------------------------------------------------------------------|-----------------------------------------------|------------------------------------------------------------|--|-------------------------------