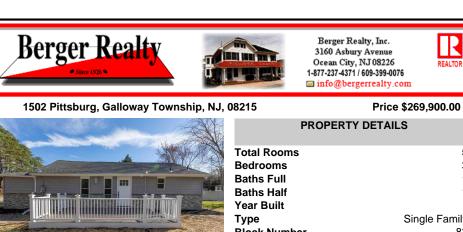

3 1 1 Single Family 82 585973 3891.00

## COMMENTS

Completely remodeled ranch in 2021. This home features a gorgeous eat in kitchen with quartz countertops, soft close white cabinets, ss appliances, whole house vinyl plank flooring, modern 1.5 baths, 3 bedrooms, living room, laundry closet with washer/dryer, 3 yr old roof and vinyl siding, composite deck, new septic system and plenty of parking. This house is in a country...