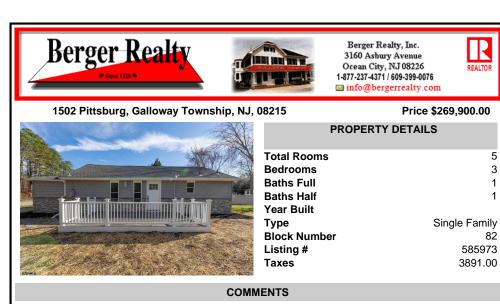

3 1 1 Single Family 82 585973 3891.00

## COMMENTS

Completely remodeled ranch in 2021. This home features a gorgeous eat in kitchen with quartz countertops, soft close white cabinets, ss appliances, whole house vinyl plank flooring, modern 1.5 baths, 3 bedrooms, living room, laundry closet with washer/dryer, 3 yr old roof and vinyl siding, composite deck, new septic system and plenty of parking. This house is in a country...