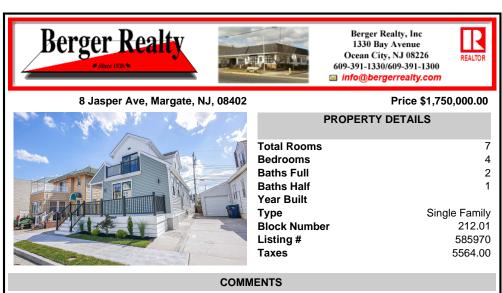

Newly renovated. House has been gutted to the studs. Large first floor porch with composite decking and second floor fiberglass balcony. Black aluminum railing. Open Concept living room, dining room, and kitchen. 7 foot quartz island. Tile backsplash. GE Cafe Appliances in Matte White - Beverage Cooler, Drawer Microwave, 30 inch Gas Range with Convection Oven with ma...

Ask for Robert Bechtel

Newly renovated. House has been gutted to the studs. Large first floor porch with composite decking and second floor fiberglass balcony. Black aluminum railing. Open Concept living room, dining room, and kitchen. 7 foot quartz island. Tile backsplash. GE Cafe Appliances in Matte White - Beverage Cooler, Drawer Microwave, 30 inch Gas Range with Convection Oven with ma...