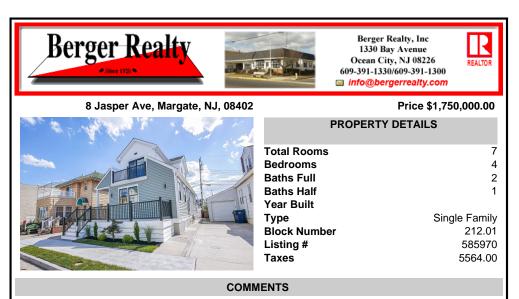

Newly renovated. House has been gutted to the studs. Large first floor porch with composite decking and second floor fiberglass balcony. Black aluminum railing. Open Concept living room, dining room, and kitchen. 7 foot quartz island. Tile backsplash. GE Cafe Appliances in Matte White - Beverage Cooler, Drawer Microwave, 30 inch Gas Range with Convection Oven with ma...

Ask for Robert Bechtel

Newly renovated. House has been gutted to the studs. Large first floor porch with composite decking and second floor fiberglass balcony. Black aluminum railing. Open Concept living room, dining room, and kitchen. 7 foot quartz island. Tile backsplash. GE Cafe Appliances in Matte White - Beverage Cooler, Drawer Microwave, 30 inch Gas Range with Convection Oven with ma...