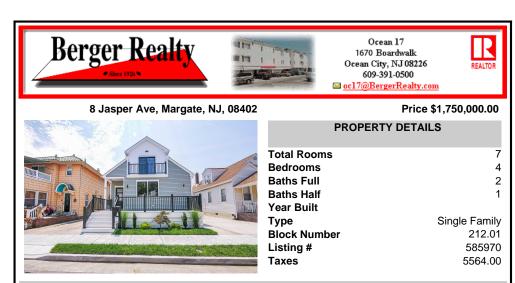

## COMMENTS

Newly renovated. House has been gutted to the studs. Large first floor porch with composite decking and second floor fiberglass balcony. Black aluminum railing. Open Concept living room, dining room, and kitchen. 7 foot quartz island. Tile backsplash. GE Cafe Appliances in Matte White - Beverage Cooler, Drawer Microwave, 30 inch Gas Range with Convection Oven with ma ...

COMMENTS

Newly renovated. House has been gutted to the studs. Large first floor porch with composite decking and second floor fiberglass balcony. Black aluminum railing. Open Concept living room, dining room, and kitchen. 7 foot guartz island. Tile backsplash. GE Cafe Appliances in Matte White - Beverage Cooler, Drawer Microwave, 30 inch Gas Range with Convection Oven with ma ...