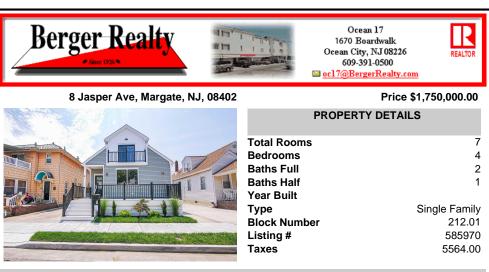

## COMMENTS

Newly renovated. House has been gutted to the studs. Large first floor porch with composite decking and second floor fiberglass balcony. Black aluminum railing. Open Concept living room, dining room, and kitchen. 7 foot quartz island. Tile backsplash. GE Cafe Appliances in Matte White - Beverage Cooler, Drawer Microwave, 30 inch Gas Range with Convection Oven with ma ...

COMMENTS

Newly renovated. House has been gutted to the studs. Large first floor porch with composite decking and second floor fiberglass balcony. Black aluminum railing. Open Concept living room, dining room, and kitchen. 7 foot guartz island. Tile backsplash. GE Cafe Appliances in Matte White - Beverage Cooler, Drawer Microwave, 30 inch Gas Range with Convection Oven with ma ...