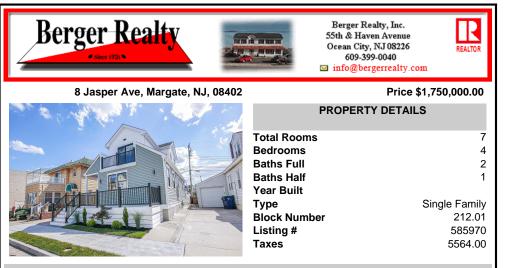

## COMMENTS

Newly renovated. House has been gutted to the studs. Large first floor porch with composite decking and second floor fiberglass balcony. Black aluminum railing. Open Concept living room, dining room, and kitchen. 7 foot quartz island. Tile backsplash. GE Cafe Appliances in Matte White - Beverage Cooler, Drawer Microwave, 30 inch Gas Range with Convection Oven with ma...

CONTACT

Ask for Brian Kolmer

Newly renovated. House has been gutted to the studs. Large first floor porch with composite decking and second floor fiberglass balcony. Black aluminum railing. Open Concept living room, dining room, and kitchen. 7 foot quartz island. Tile backsplash. GE Cafe Appliances in Matte White - Beverage Cooler, Drawer Microwave, 30 inch Gas Range with Convection Oven with ma...