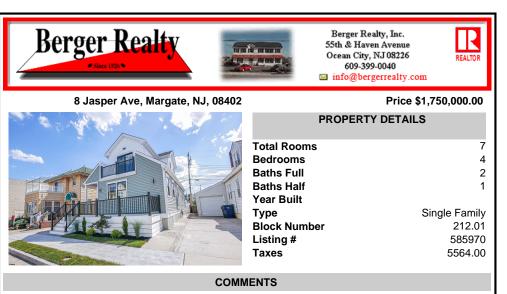

## COMMENTS

Newly renovated. House has been gutted to the studs. Large first floor porch with composite decking and second floor fiberglass balcony. Black aluminum railing. Open Concept living room, dining room, and kitchen. 7 foot quartz island. Tile backsplash. GE Cafe Appliances in Matte White - Beverage Cooler, Drawer Microwave, 30 inch Gas Range with Convection Oven with ma...