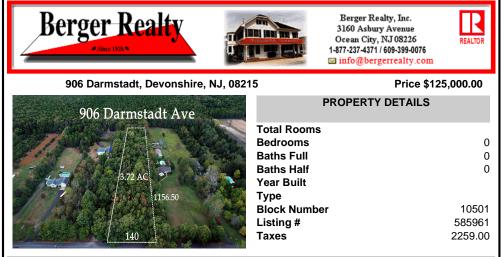

| Berger Realty              |                        | Berger Realty, Inc.<br>3160 Asbury Avenue<br>Ocean City, NJ 08226<br>1-877-237-4371 / 609-399-0076<br>⊠ info@bergerrealty.com | REALTOR  |
|----------------------------|------------------------|-------------------------------------------------------------------------------------------------------------------------------|----------|
| 906 Darmstadt, Devonshire, | NJ, 08215              | Price \$12                                                                                                                    | 5,000.00 |
| 906 Darmstadt Ave          |                        | PROPERTY DETAILS                                                                                                              |          |
|                            | Total Roon<br>Bedrooms | าร                                                                                                                            | 0        |
|                            | Beths Full             |                                                                                                                               | 0        |
|                            | Baths Half             |                                                                                                                               | 0        |
| 3.72 AC                    | Year Built             |                                                                                                                               |          |
| 1156.50                    | Туре                   |                                                                                                                               |          |
|                            | Block Num              | ber                                                                                                                           | 10501    |
| A CONTRACT CARDON          | Listing #              |                                                                                                                               | 585961   |
| 140                        | Taxes                  |                                                                                                                               | 2259.00  |