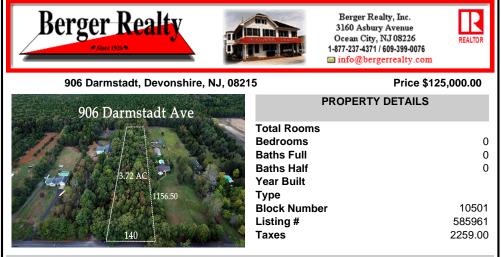

| Berger Realty                       |                        | Berger Realty, Inc.<br>3160 Asbury Avenue<br>Ocean City, NJ 08226<br>1-877-237-43711609-399-0076<br>⊠ info@bergerrealty.com |          |
|-------------------------------------|------------------------|-----------------------------------------------------------------------------------------------------------------------------|----------|
| 906 Darmstadt, Devonshire, NJ, 0821 | 5                      | Price \$12                                                                                                                  | 5,000.00 |
| 906 Darmstadt Ave                   |                        | PROPERTY DETAILS                                                                                                            |          |
|                                     | Total Rooms            |                                                                                                                             | _        |
|                                     | Bedrooms<br>Baths Full |                                                                                                                             | 0        |
|                                     | Baths Half             |                                                                                                                             | 0        |
| 3.72 AC                             | Year Built             |                                                                                                                             | Ŭ        |
| 1156.50                             | Туре                   |                                                                                                                             |          |
|                                     | Block Numb             | er                                                                                                                          | 10501    |
|                                     | Listing #              |                                                                                                                             | 585961   |
| 140                                 | Taxes                  |                                                                                                                             | 2259.00  |