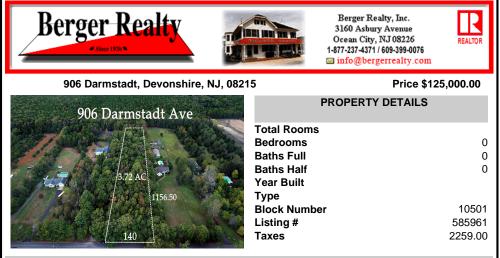

| Berger Realty                      |                    | Berger Realty, Inc.<br>3160 Asbury Avenue<br>Ocean City, NJ 08226<br>1-877-237-4371 / 609-399-0076<br>⊠ info@bergerrealty.com | REALTOR  |
|------------------------------------|--------------------|-------------------------------------------------------------------------------------------------------------------------------|----------|
| 906 Darmstadt, Devonshire, NJ, 082 | 15                 | Price \$12                                                                                                                    | 5,000.00 |
| 906 Darmstadt Ave                  |                    | PROPERTY DETAILS                                                                                                              |          |
|                                    | Total Rooms        | 5                                                                                                                             |          |
|                                    | Bedrooms           |                                                                                                                               | 0        |
|                                    | Baths Full         |                                                                                                                               | 0        |
| 3.72 AC                            | Baths Half         |                                                                                                                               | 0        |
|                                    | Year Built         |                                                                                                                               |          |
| 1156.50                            | Туре               |                                                                                                                               | 40504    |
|                                    | Block Numb         | er                                                                                                                            | 10501    |
|                                    | Listing #<br>Taxes |                                                                                                                               | 585961   |
| / 140                              | Taxes              |                                                                                                                               | 2259.00  |