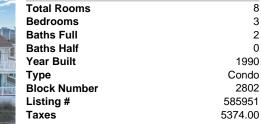

## Price \$899,000.00

8

3

2

0

1990

Condo

2802

585951

5374.00

|                                | PROPERTY DETAILS |
|--------------------------------|------------------|
| the distance there are not the | Total Rooms      |
|                                | Bedrooms         |
|                                | Baths Full       |
|                                | Baths Half       |
|                                |                  |
|                                | Year Built       |
|                                | Туре             |
|                                | Block Number     |
|                                | Listing #        |
| The second second              | Taxes            |
|                                | 10103            |
|                                |                  |