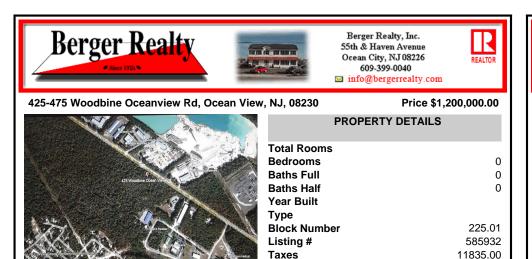

## COMMENTS

Prime Commercial Development Opportunity! 74+- acres with approximately 3300\' frontage centrally located to service all of Cape May County. The land is located outside Sea Isle City and Ocean City along Route 550 (county road and truck route). Possible subdivision of 14 individual commercial lots. However, buyers can only purchase without subdivision. Each lot is esti...

# COMMENTS

Prime Commercial Development Opportunity! 74+- acres with approximately 3300\' frontage centrally located to service all of Cape May County. The land is located outside Sea Isle City and Ocean City along Route 550 (county road and truck route). Possible subdivision of 14 individual commercial lots. However, buyers can only purchase without subdivision. Each lot is esti...