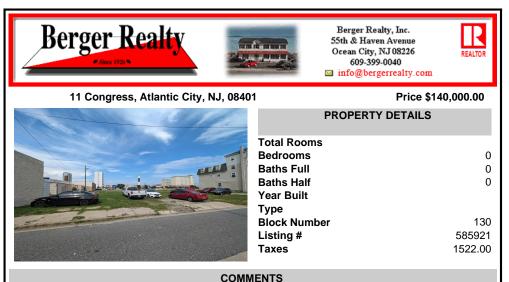

LOW TAXES - Buildable Adjoining Lots directly behind Mels Furniture store. Buy them both

now for about 2 Bitcoins and start land banking in AC today! Conveniently located between Atlantic and Pacific Ave, less than 2 blocks from the Beach & Boardwalk, and within minutes to the Ocean Casino, Hardrock Casino, Steel Pier, Showboat Casino, Indoor Island Water Park, Resorts, Ma...

## PROPERTY FEATURES

Scan to see Property page.

Ask for Wendy Brown Berger Realty Inc 109 E 55th St., Ocean City Call: Email to: wmb@bergerrealty.com

LOW TAXES - Buildable Adjoining Lots directly behind Mels Furniture store. Buy them both now for about 2 Bitcoins and start land banking in AC today! Conveniently located between Atlantic and Pacific Ave, less than 2 blocks from the Beach & Boardwalk, and within minutes to the Ocean Casino, Hardrock Casino, Steel Pier, Showboat Casino, Indoor Island Water Park, Resorts, Ma...