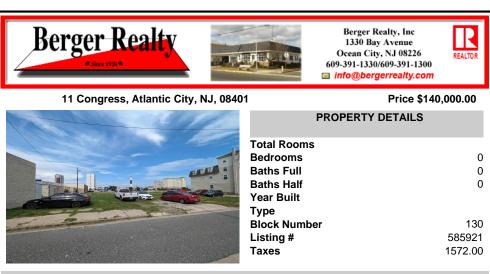

## COMMENTS

LOW TAXES - Buildable Adjoining Lots directly behind Mels Furniture store. Buy them both now for about 2 Bitcoins and start land banking in AC today! Conveniently located between Atlantic and Pacific Ave, less than 2 blocks from the Beach & Boardwalk, and within minutes to the Ocean Casino, Hardrock Casino, Steel Pier, Showboat Casino, Indoor Island Water Park. Resorts. Ma...

### COMMENTS

LOW TAXES - Buildable Adjoining Lots directly behind Mels Furniture store. Buy them both now for about 2 Bitcoins and start land banking in AC today! Conveniently located between Atlantic and Pacific Ave, less than 2 blocks from the Beach & Boardwalk, and within minutes to the Ocean Casino, Hardrock Casino, Steel Pier, Showboat Casino, Indoor Island Water Park, Resorts, Ma ...