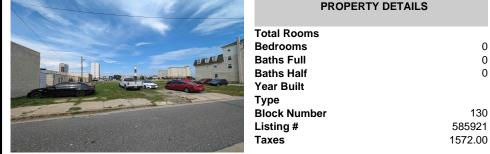

## COMMENTS

LOW TAXES - Buildable Adjoining Lots directly behind Mels Furniture store. Buy them both now for about 2 Bitcoins and start land banking in AC today! Conveniently located between Atlantic and Pacific Ave, less than 2 blocks from the Beach & Boardwalk, and within minutes to the Ocean Casino, Hardrock Casino, Steel Pier, Showboat Casino, Indoor Island Water Park. Resorts. Ma...

### COMMENTS

LOW TAXES - Buildable Adjoining Lots directly behind Mels Furniture store. Buy them both now for about 2 Bitcoins and start land banking in AC today! Conveniently located between Atlantic and Pacific Ave, less than 2 blocks from the Beach & Boardwalk, and within minutes to the Ocean Casino, Hardrock Casino, Steel Pier, Showboat Casino, Indoor Island Water Park, Resorts, Ma ...