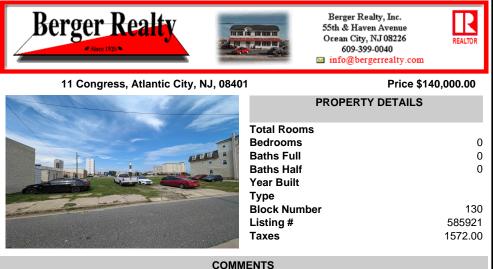

## COMMENTS

LOW TAXES - Buildable Adjoining Lots directly behind Mels Furniture store. Buy them both now for about 2 Bitcoins and start land banking in AC today! Conveniently located between Atlantic and Pacific Ave, less than 2 blocks from the Beach & Boardwalk, and within minutes to the Ocean Casino, Hardrock Casino, Steel Pier, Showboat Casino, Indoor Island Water Park. Resorts. Ma...