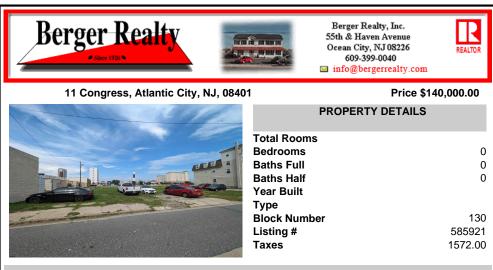

## COMMENTS

LOW TAXES - Buildable Adjoining Lots directly behind Mels Furniture store. Buy them both now for about 2 Bitcoins and start land banking in AC today! Conveniently located between Atlantic and Pacific Ave, less than 2 blocks from the Beach & Boardwalk, and within minutes to the Ocean Casino, Hardrock Casino, Steel Pier, Showboat Casino, Indoor Island Water Park. Resorts. Ma...

## **PROPERTY FEATURES** CONTACT

Scan to see Property page.



Berger Realty Inc 109 E 55th St., Ocean City Call: 609-425-8862 Email to: rpp@bergerrealty.com





LOW TAXES - Buildable Adjoining Lots directly behind Mels Furniture store. Buy them both now for about 2 Bitcoins and start land banking in AC today! Conveniently located between Atlantic and Pacific Ave, less than 2 blocks from the Beach &