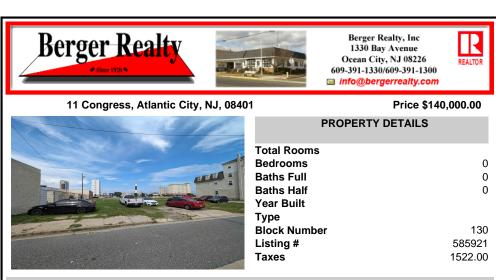

## COMMENTS

LOW TAXES - Buildable Adjoining Lots directly behind Mels Furniture store. Buy them both now for about 2 Bitcoins and start land banking in AC today! Conveniently located between Atlantic and Pacific Ave, less than 2 blocks from the Beach & Boardwalk, and within minutes to the Ocean Casino, Hardrock Casino, Steel Pier, Showboat Casino, Indoor Island Water Park, Resorts, Ma...

# PROPERTY FEATURES CONTACT

Scan to see Property page.

Ask for Rachel Barbagello Berger Realty Inc 1330 Bay Avenue, Ocean City Call: Email to: rpb@bergerrealty.com







## COMMENTS

LOW TAXES - Buildable Adjoining Lots directly behind Mels Furniture store. Buy them both now for about 2 Bitcoins and start land banking in AC today! Conveniently located between Atlantic and Pacific Ave, less than 2 bl