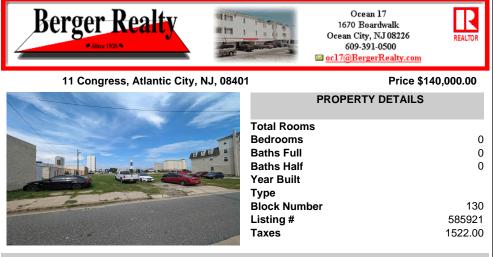

## COMMENTS

LOW TAXES - Buildable Adjoining Lots directly behind Mels Furniture store. Buy them both now for about 2 Bitcoins and start land banking in AC today! Conveniently located between Atlantic and Pacific Ave, less than 2 blocks from the Beach & Boardwalk, and within minutes to the Ocean Casino, Hardrock Casino, Steel Pier, Showboat Casino, Indoor Island Water Park, Resorts, Ma...