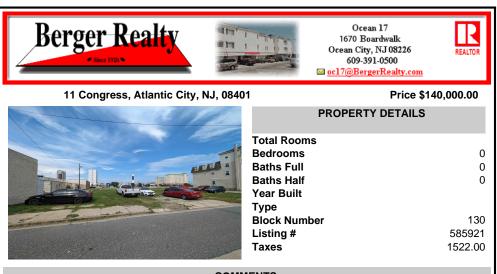

COMMENTS

LOW TAXES - Buildable Adjoining Lots directly behind Mels Furniture store. Buy them both now for about 2 Bitcoins and start land banking in AC today! Conveniently located between Atlantic and Pacific Ave, less than 2 blocks from the Beach & Boardwalk, and within minutes to the Ocean Casino, Hardrock Casino, Steel Pier, Showboat Casino, Indoor Island Water Park, Resorts, Ma...