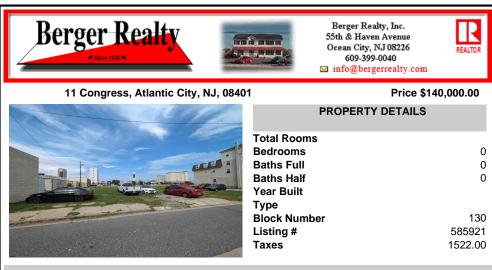

## COMMENTS

LOW TAXES - Buildable Adjoining Lots directly behind Mels Furniture store. Buy them both now for about 2 Bitcoins and start land banking in AC today! Conveniently located between Atlantic and Pacific Ave, less than 2 blocks from the Beach & Boardwalk, and within minutes to the Ocean Casino, Hardrock Casino, Steel Pier, Showboat Casino, Indoor Island Water Park. Resorts. Ma...