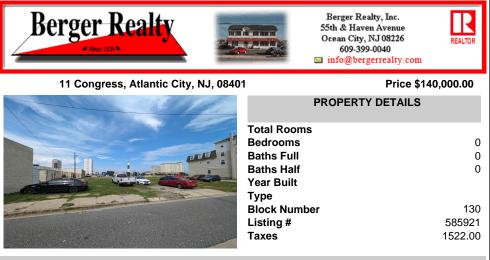

## COMMENTS

LOW TAXES - Buildable Adjoining Lots directly behind Mels Furniture store. Buy them both now for about 2 Bitcoins and start land banking in AC today! Conveniently located between Atlantic and Pacific Ave, less than 2 blocks from the Beach & Boardwalk, and within minutes to the Ocean Casino, Hardrock Casino, Steel Pier, Showboat Casino, Indoor Island Water Park, Resorts, Ma...

### COMMENTS

LOW TAXES - Buildable Adjoining Lots directly behind Mels Furniture store. Buy them both now for about 2 Bitcoins and start land banking in AC today! Conveniently located between Atlantic and Pacific Ave, less than 2 blocks from the Beach & Boardwalk, and within minutes to the Ocean Casino, Hardrock Casino, Steel Pier, Showboat Casino, Indoor Island Water Park, Resorts, Ma...