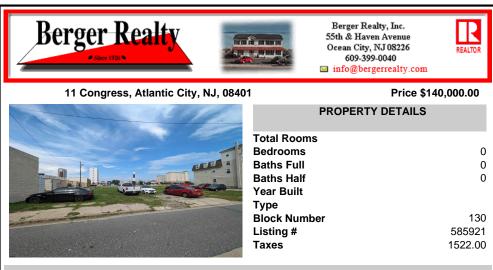

## COMMENTS

LOW TAXES - Buildable Adjoining Lots directly behind Mels Furniture store. Buy them both now for about 2 Bitcoins and start land banking in AC today! Conveniently located between Atlantic and Pacific Ave, less than 2 blocks from the Beach & Boardwalk, and within minutes to the Ocean Casino, Hardrock Casino, Steel Pier, Showboat Casino, Indoor Island Water Park, Resorts, Ma...

### COMMENTS

LOW TAXES - Buildable Adjoining Lots directly behind Mels Furniture store. Buy them both now for about 2 Bitcoins and start land banking in AC today! Conveniently located between Atlantic and Pacific Ave, less than 2 blocks from the Beach & Boardwalk, and within minutes to the Ocean Casino, Hardrock Casino, Steel Pier, Showboat Casino, Indoor Island Water Park, Resorts, Ma...