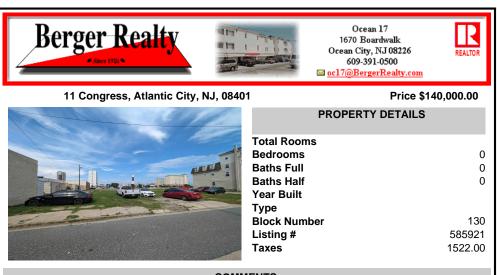

## COMMENTS

LOW TAXES - Buildable Adjoining Lots directly behind Mels Furniture store. Buy them both now for about 2 Bitcoins and start land banking in AC today! Conveniently located between Atlantic and Pacific Ave, less than 2 blocks from the Beach & Boardwalk, and within minutes to the Ocean Casino, Hardrock Casino, Steel Pier, Showboat Casino, Indoor Island Water Park, Resorts, Ma...