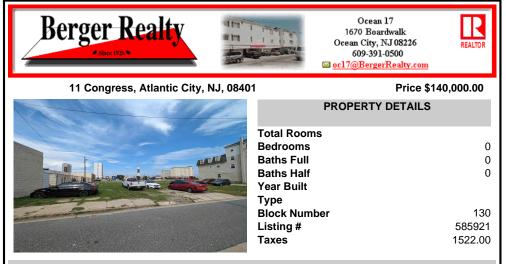

## COMMENTS

LOW TAXES - Buildable Adjoining Lots directly behind Mels Furniture store. Buy them both now for about 2 Bitcoins and start land banking in AC today! Conveniently located between Atlantic and Pacific Ave, less than 2 blocks from the Beach & Boardwalk, and within minutes to the Ocean Casino, Hardrock Casino, Steel Pier, Showboat Casino, Indoor Island Water Park, Resorts, Ma...