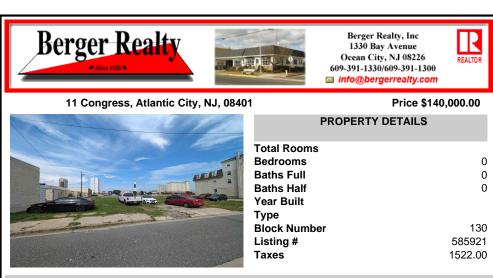

# PROPERTY FEATURES CONTACT

Scan to see Property page.

Ask for Faith Camp-ODonnell Berger Realty Inc 1330 Bay Avenue, Ocean City Call: Email to: fco@bergerrealty.com

| PROPERTY DETAILS |         |
|------------------|---------|
| Total Rooms      |         |
| Bedrooms         | 0       |
| Baths Full       | 0       |
| Baths Half       | 0       |
| Year Built       |         |
| <br>Туре         |         |
| Block Number     | 130     |
| Listing #        | 585921  |
| <br>Taxes        | 1522.00 |
|                  |         |

### COMMENTS

LOW TAXES - Buildable Adjoining Lots directly behind Mels Furniture store. Buy them both now for about 2 Bitcoins and start land banking in AC today! Conveniently located between Atlantic and Pacific Ave, less than 2 blocks from the Beach & Boardwalk, and within minutes to the Ocean Casino, Hardrock Casino, Steel Pier, Showboat Casino, Indoor Island Water Park, Resorts, Ma...

## COMMENTS

LOW TAXES - Buildable Adjoining Lots directly behind Mels Furniture store. Buy them both now for about 2 Bitcoins and start land banking in AC today! Conveniently located between Atlantic and Pacific Ave, less than 2 blocks from the Beach & Boardwalk, and within minutes to the Ocean Casino, Hardrock Casino, Steel Pier, Showboat Casino, Indoor Island Water Park, Resorts, Ma...