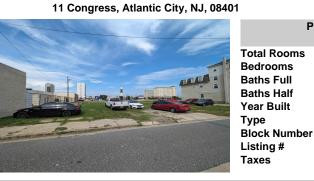

| Total Rooms  |         |
|--------------|---------|
| Bedrooms     | 0       |
| Baths Full   | 0       |
| Baths Half   | 0       |
| Year Built   |         |
| Туре         |         |
| Block Number | 130     |
| Listing #    | 585921  |
| Taxes        | 1572.00 |
|              |         |

## COMMENTS

LOW TAXES - Buildable Adjoining Lots directly behind Mels Furniture store. Buy them both now for about 2 Bitcoins and start land banking in AC today! Conveniently located between Atlantic and Pacific Ave, less than 2 blocks from the Beach & Boardwalk, and within minutes to the Ocean Casino, Hardrock Casino, Steel Pier, Showboat Casino, Indoor Island Water Park, Resorts, Ma ...